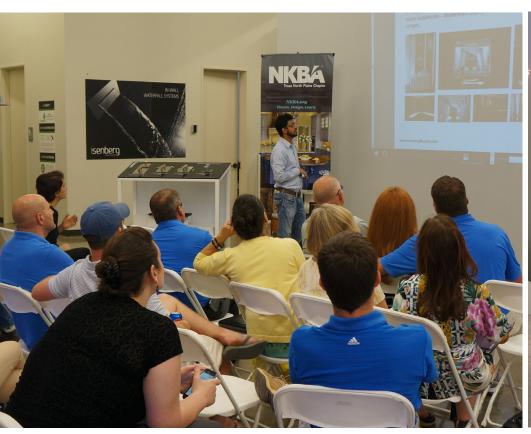

## Isenberg shares principles of Modern Shower Design at NKBA meeting

Isenberg recently hosted a regional meeting for the NKBA North Texas Plains chapter and shared a presentation on "Shower Design for the Modern Bathroom." The company detailed trend information that reveals the popularity of master bathroom remodeling projects and the growing number of households that are eliminating showers in their master baths in favor of larger, open-design showers. Isenberg experts discussed the step-by-step design process needed to create a custom shower, including valve selection, volume controls, components and water outlets. They also shared ideas for luxury add-on items popular with consumers, such as benches with back sprays, hand showers, and directional body jets with adjustable spray patterns.

The National Kitchen and Bath Association is the industry's premier organization for bath and kitchen professionals. Established 50 years ago, the group now has over 60,000 members and is known for its annual production of the Kitchen and Bath Industry Show.